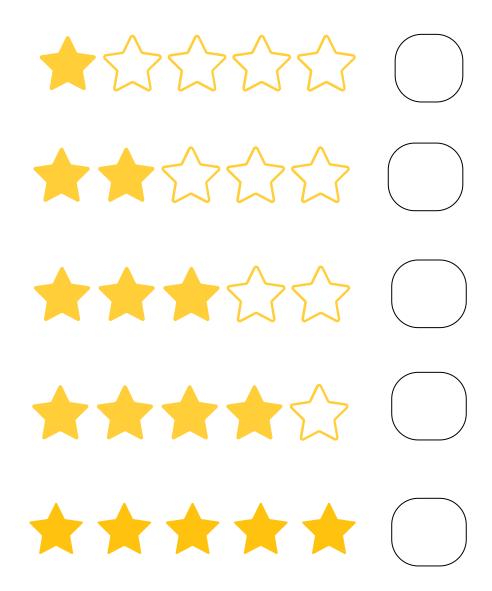

When you give something five stars it means you think it is very good

When you give something four stars it means you think it is good

When you give something three stars it means you think it is ok

When you give something two stars it means you think it is bad

When you give something one star it means you think it is very bad

PSS can help you plan for your future

We can help you think about what to do with your health and your money in the future

We can help you make a plan for what will happen if you need more support

If you ticked yes, tell us what your name is

Think about all the support you get from PSS

How many stars would you give it? Tick the box